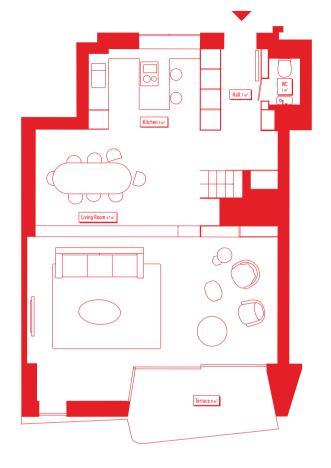

## APARTMENT 2 • T3 DUPLEX • FLOOR 0 & 1

GROSS INTERIOR AREA\* PARKING 170 m<sup>2</sup> Yes

STORAGE ROOM EXTERIOR GROSS AREA\*

13 m<sup>2</sup>

Yes

TOTAL AREA\*

183

1. Palácio de Santa Clara I

## APARTMENT 2 • T3 DUPLEX • FLOOR 0 & 1

GROSS INTERIOR AREA\* 170 m<sup>2</sup>

PARKING Yes

EXTERIOR GROSS AREA\* 13 m<sup>2</sup>

STORAGE ROOM

Yes

TOTAL AREA\*

183