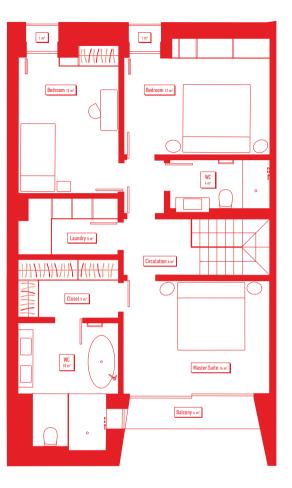

## APARTMENT 2 • T3 DUPLEX • FLOOR 0 & 1

GROSS INTERIOR AREA\* PARKING 170 m<sup>2</sup> Yes

STORAGE ROOM EXTERIOR GROSS AREA\*

13 m<sup>2</sup>

Yes

TOTAL AREA\*

183

1. Palácio de Santa Clara I

## APARTMENT 2 • T3 DUPLEX • FLOOR 0 & 1

GROSS INTERIOR AREA\* 170 m<sup>2</sup>

PARKING Yes

EXTERIOR GROSS AREA\* 13 m<sup>2</sup>

STORAGE ROOM

Yes

TOTAL AREA\*

183